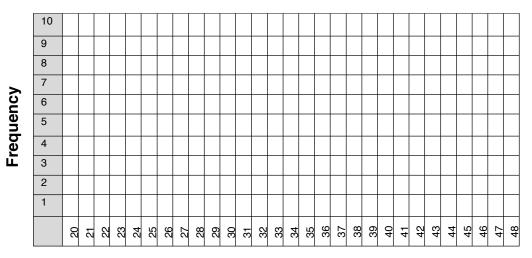

## **Factory Data Histogram**

**Number of Kits Packaged** 

| Analysis of kits | packaged per | person in 30 | minutes |
|------------------|--------------|--------------|---------|
|                  |              |              |         |

Mean:\_\_\_\_\_44\_\_\_\_\_

Mode: \_\_\_\_45\_\_\_ Range: \_\_\_28\_\_\_\_

Analysis of kits packaged by the whole group in 30 minutes

Mean:\_\_\_\_351\_\_\_\_